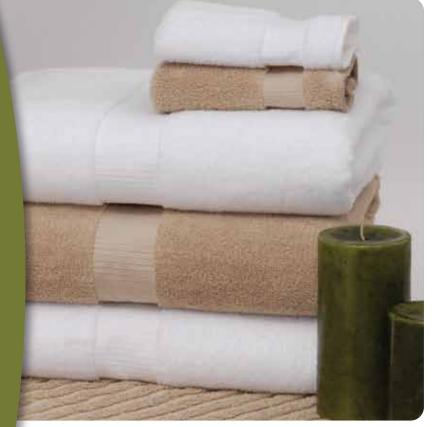

Organic Cotton Towel Collection

green threads

- 100% Ring-Spun Organic Two-Ply Combed Cotton Loops
- · Eco-friendly while remaining exceptionally soft, plush and absorbent
- · Made in the USA
- Simple, modern dobby border design
- · Contemporary textured bath mat
- Available in: classic Pearl or nature-inspired Earth

## **COLOR: PEARL**

# **COLOR: EARTH**